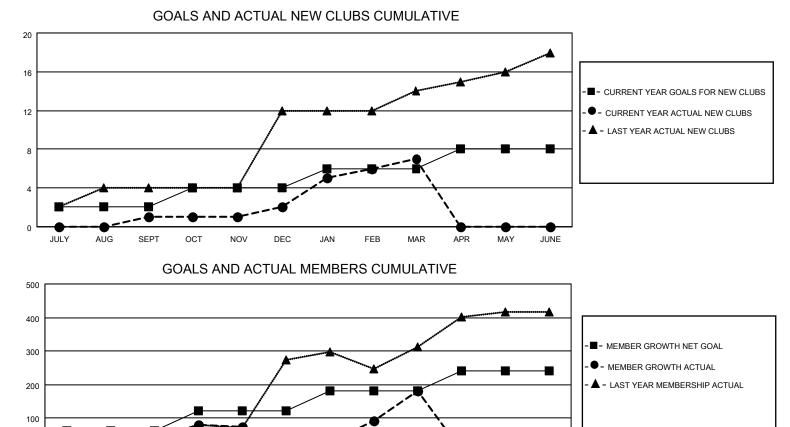

## LOCATION PHILIPPINES

District 301A2

Results as of: 3/31/2022

| Clubs                 |               |           |               | Members               |                        |                         |                                                    |  |
|-----------------------|---------------|-----------|---------------|-----------------------|------------------------|-------------------------|----------------------------------------------------|--|
| RESULTS FOR 2021-2022 |               |           |               | RESULTS FOR 2021-2022 |                        |                         |                                                    |  |
| QUARTER               | NEW CLUB GOAL | NEW CLUBS | DROPPED CLUBS | QUARTER MEME          | BER GROWTH NET<br>GOAL | MEMBER GROWTH<br>ACTUAL | DROPPED<br>MEMBERS ACTUAL<br>(including transfers) |  |
| JULY/AUG/SEPT         | 2             | 1         | 3             | JULY/AUG/SEPT         | 60                     | 151                     | 106                                                |  |
| OCT/NOV/DEC           | 2             | 1         | 8             | OCT/NOV/DEC           | 60                     | 168                     | 288                                                |  |
| JAN/FEB/MAR           | 2             | 5         | 0             | JAN/FEB/MAR           | 60                     | 339                     | 32                                                 |  |
| APR/MAY/JUNE          | 2             | 0         | 0             | APR/MAY/JUNE          | 60                     | 0                       | 0                                                  |  |